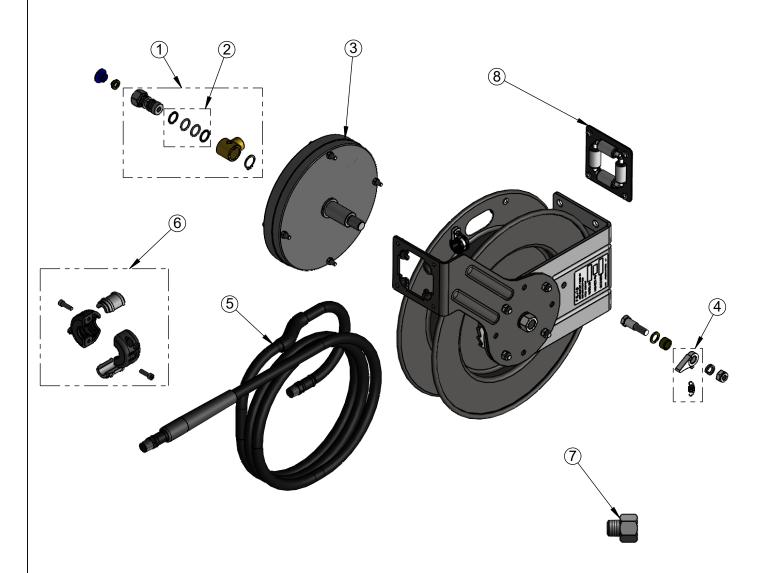

Date: 10/18/24 Scale: 1:6 Sheet: 1 of 2

| ITEM NO. | SALES NO.   | DESCRIPTION                                       |
|----------|-------------|---------------------------------------------------|
| 1        | 5HR-2SA     | Complete 3/8" Swivel Assembly                     |
| 2        | 014948-45   | Seal Kit                                          |
| 3        | G016682-45  | Spring Assembly                                   |
| 4        | 014940-45   | Ratchet Repair Kit                                |
| 5        | 5HR-2HSE-35 | Ø 3/8" x 35' Hose                                 |
| 6        | 019246-45   | Hose Stop Repair Kit                              |
| 7        | 019129-25   | Reducing Adapter, 3/8" NPT Male x 1/2" NPT Female |
| 8        | G016631-45  | Roller Kit                                        |

Drawn: MDF Checked: DMH Approved: JHB Date: 10/18/24 Scale: NTS Sheet: 2 of 2