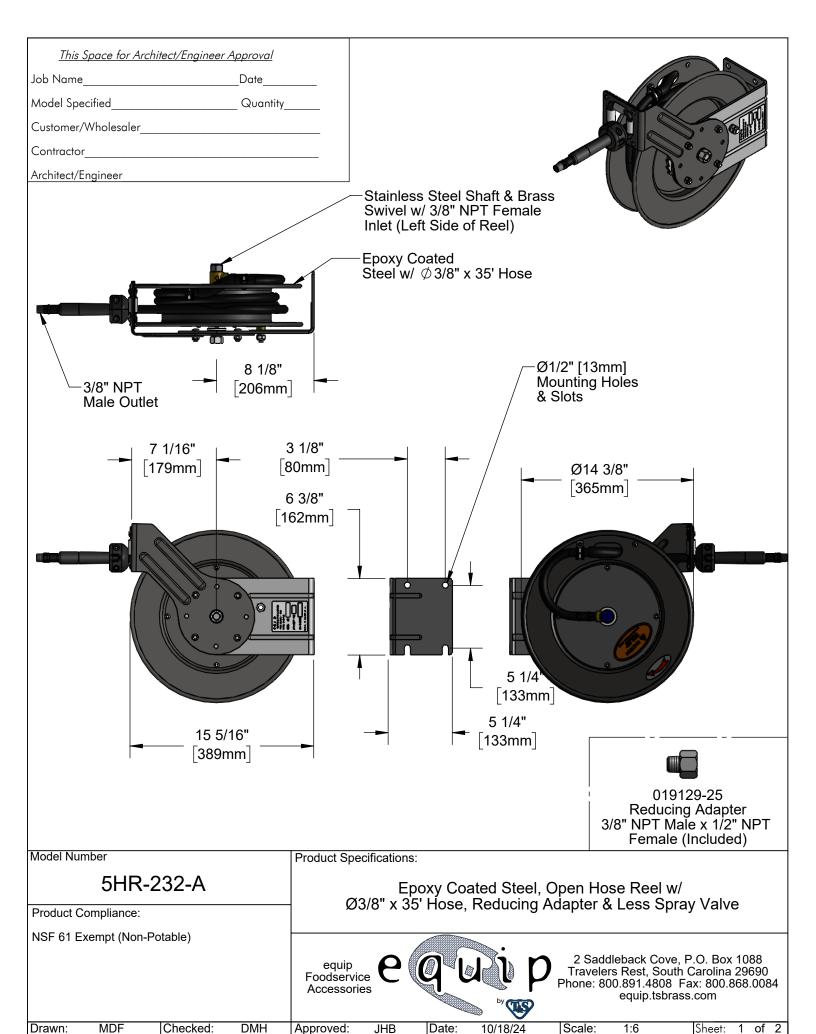

Model Number

5HR-232-A

Product Compliance:

NSF 61 Exempt (Non-Potable)

Product Specifications:

Epoxy Coated Steel, Open Hose Reel w/ Ø3/8" x 35' Hose, Reducing Adapter & Less Spray Valve

2 Saddleback Cove, P.O. Box 1088 Travelers Rest, South Carolina 29690 Phone: 800.891.4808 Fax: 800.868.0084 equip.tsbrass.com